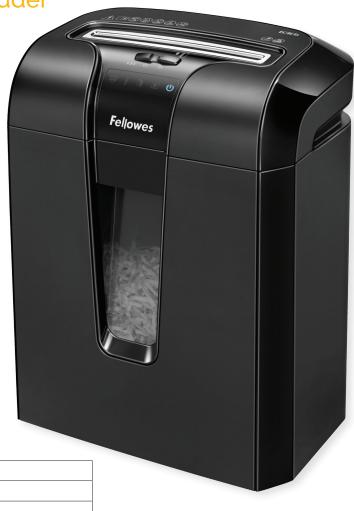

# POWERSHRED® 63Cb

Small Office/Home Office Shredder

## **Specifications:**

| Model No.      | 63Cb                                        |
|----------------|---------------------------------------------|
| Mfr. No.       | 4600002                                     |
| Sheet Capacity | 10 Sheets                                   |
| Cut Type       | Cross-Cut                                   |
| Security Level | P-3                                         |
| Cut Size       | <sup>5</sup> / <sub>32</sub> " x 2"         |
| Usage          | Personal                                    |
| Run Time (min) | 8 on / 20 off                               |
| Bin Capacity   | 5 Gallons                                   |
| Bin Type       | Pull-Out                                    |
| Throat Width   | 9"                                          |
| Dimensions     | 18.1"H × 15.2"W × 10.9"D                    |
| Also Shreds    |                                             |
| Warranty       | 1-year product and service; 5-years cutters |